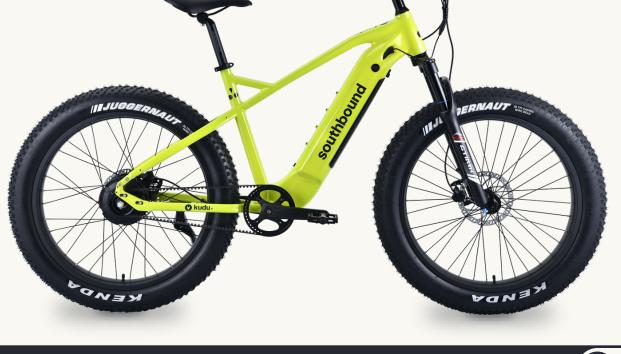

Technical specifications & pricing

2024

A first of its kind, this belt-drive, fat-tyre e-bike is built for exciting adventures. Powered by Bafang's latest 2-speed, 500-watt motor, the kudu cruises over soft surfaces while keeping maintenance to a minimum.

R51900 standard model

R53 400 with rear rack

COLOUR OPTIONS

BATTERY

48 volt, 14 Ah LG lithium battery

**MAX PAS SPEED** 

38 km/h

**BIKE WEIGHT** 

32 kg

RIDER DIMENSIONS

160 - 200 cm

**ENDURANCE** 

Up to 85 km (rider and terrain dependent)

MOTOR

48 volt, 500 watt, 65 Nm, Bafang H720 with integrated dual speed system

## **ELECTRIC COMPONENTS**

**Display**Key display, 5 speed pedal assist with app integration, USB charging port, water and dust resistant IP65

Controller Lishui with water resistant plugs

## **BIKE COMPONENTS**

| STATE OF WIFT ONLINES |                                    |                      |
|-----------------------|------------------------------------|----------------------|
| Frame                 | 6061 Aluminium alloy               | 30 MONTH<br>WARRANTY |
| Drivetrain            | Belt drive, 46-22 T                |                      |
| Brakes                | Tektro hydraulic disc brakes       |                      |
| Belt/chain            | Continental belt (made in Germany) |                      |
| Front fork            | GTMRK 120 mm air fork              |                      |
| Wheels & tyres        | Aluminium 26"x 4.0" fat tyre       |                      |
|                       |                                    |                      |